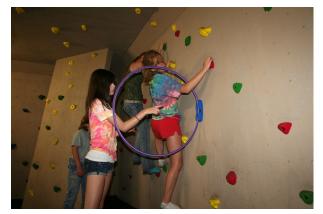

## **Bouldering Room!**

The year-round Bouldering
Room challenges individuals
to climb up, down, across, and
around. You can even climb on
the ceiling! The Bouldering
Room is located in the Education Building and can be used
as a stand alone program, or
alongside our any other
Lutherlyn provided programming.