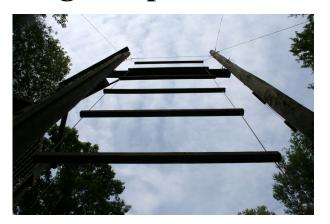

### **High Ropes Course!**

The new high course at Lutherlyn was constructed in the spring and summer of 2011. Our course consists of seven independent elements, a climbing wall, and an 860 foot zip line. The high challenge course is a great way to encourage personal growth, and develop a network of support amongst a group of peers or colleagues.