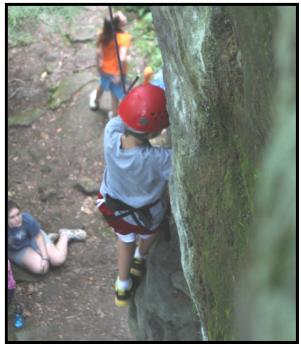

#### **Rock Climbing!**

Lutherlyn's Rock Climbing and Rappelling program teaches and allow for practice of all the technical skills behind climbing and rappelling! Utilizing our climbing facilities on site and the nearby McConnells Mill's State Park, a knowledgeable guide will provide instruction in skills such as basic climbing knots, rope work, equipment selection and care, climbing commands/protocols, and belay instruction. Come push your vertical limits at Lutherlyn!