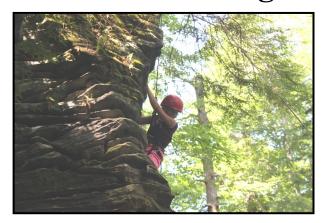

#### **Rock Climbing!**

Lutherlyn's Rock Climbing and Rappelling program teaches and allow for practice of all the technical skills behind climbing and rappelling! Utilizing our climbing facilities on site and the nearby McConnells Mill's State Park, a knowledgeable guide will provide instruction in skills such as basic climbing knots, rope work, equipment selection and care, climbing commands/protocols, and belay instruction. Come push your vertical limits at Lutherlyn!